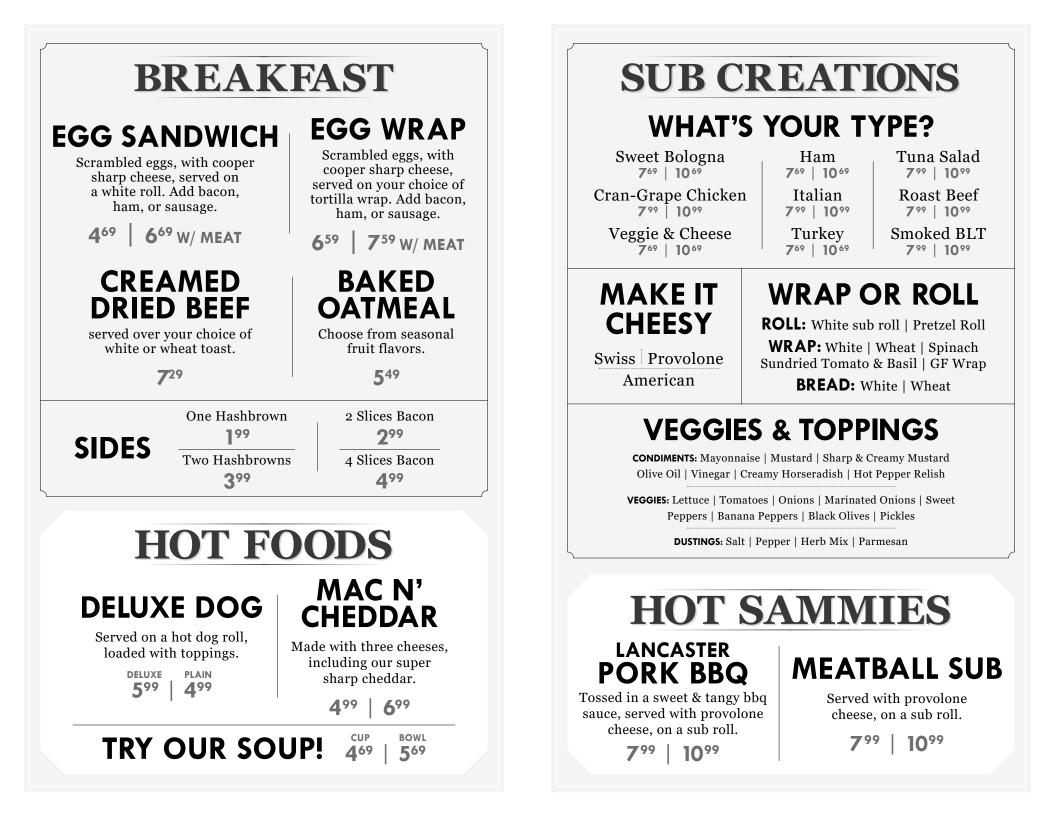

9</sup>   5 <sup>29</sup>             |
| PEPPERMINT<br>PATTY LATTECARAMEL<br>MACCHIATO429529429529                           |                                                  |                                                                      |
| UPSCALE YOUR DRINK<br>SYRUP SHOT • ALMOND MILK - ADD .75   ESPRESSO SHOT - ADD 1.75 |                                                  |                                                                      |

## **COFFEE BOX**

We can serve your group, whatever its size. Each insulated box with pour spout, is filled with eight cups of your choice of coffee; includes sugar and creamers. Minimum of fifteen minutes notice is needed.





SERVING YOU FOR 100 YRS.

## **EAST PETERSBURG MENU** 5253 MAIN ST | EAST PETERSBURG | 717-569-0812



1499